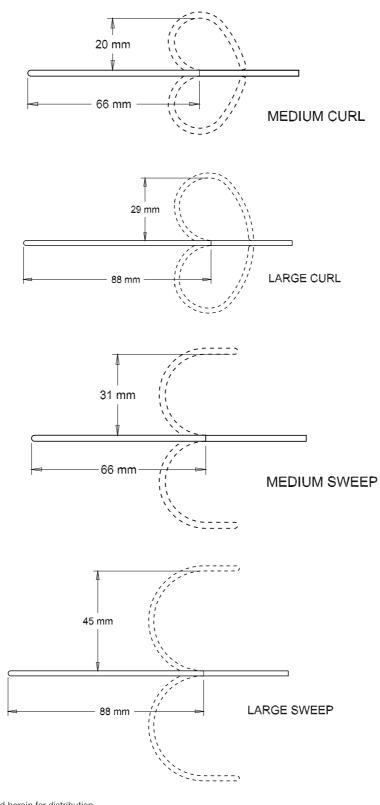

# Therapy<sup>™</sup> Ablation Catheter (4 & 8 mm bi-directional) Curve Reference

Therapy<sup>™</sup> Cool Path<sup>™</sup> Irrigated Ablation Catheter (2 & 4 mm uni-directional) Curve Reference

Information contained herein for distribution outside of the U.S. only. Electrophysiology International Catalogue

©2013 St. Jude Medical. All Rights Reserved.

Therapy<sup>™</sup> Cool Path<sup>™</sup> Duo, Therapy<sup>™</sup> Cool Flex<sup>™</sup> and Contact<sup>™</sup> Therapy<sup>™</sup> Cool Path<sup>™</sup> Duo Ablation Catheters 4 mm Tip Curve Reference