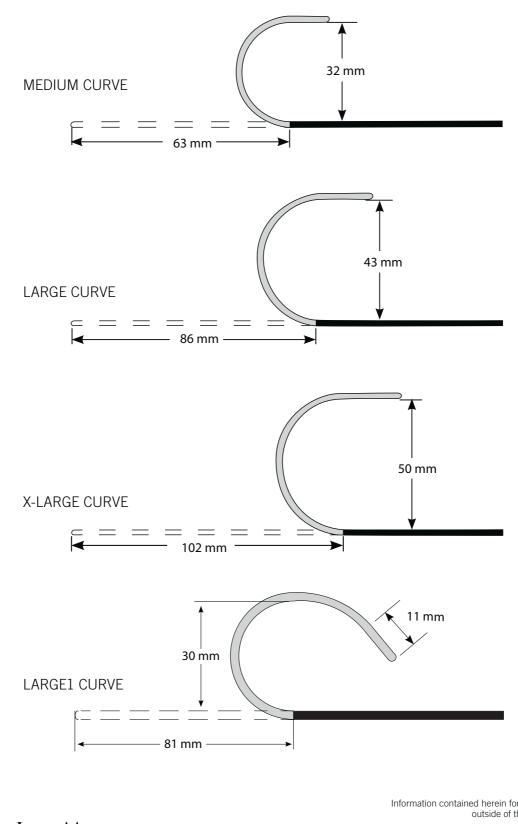

Livewire<sup>™</sup> TC Ablation Catheter (4 & 8 mm uni-directional) Curve Reference

Livewire<sup>™</sup> TC Ablation Catheter (4 & 8 mm uni-directional) Curve Reference

Information contained herein for distribution outside of the U.S. only. Electrophysiology International Catalogue