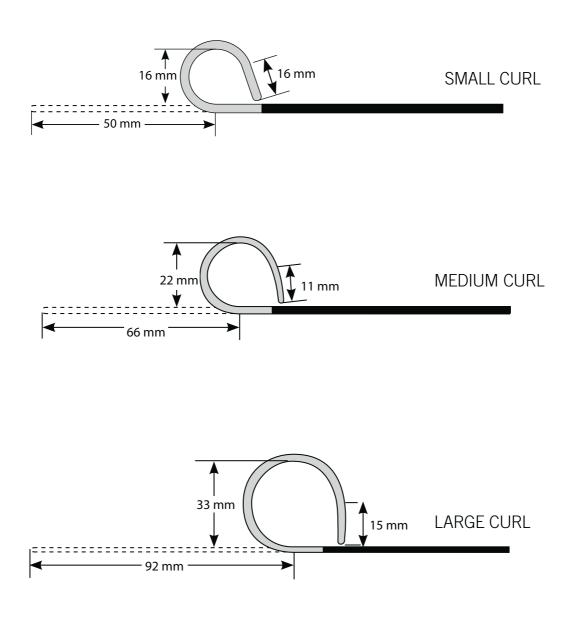

©2013 St. Jude Medical. All Rights Reserved.

Safire<sup>™</sup> Ablation Catheter (4 & 8 mm bi-directional) Curve Reference

Safire<sup>™</sup> Ablation Catheter (4 & 8 mm bi-directional) Curve Reference