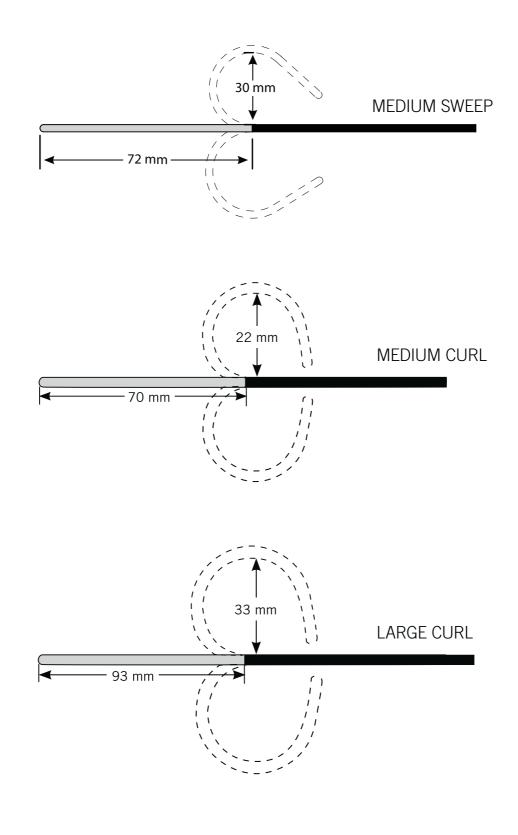

Livewire<sup>™</sup> TC Ablation Catheter (4 mm bi-directional) Curve Reference

Information contained herein for distribution outside of the U.S. only.

Electrophysiology International Catalogue ©2013 St. Jude Medical. All Rights Reserved.