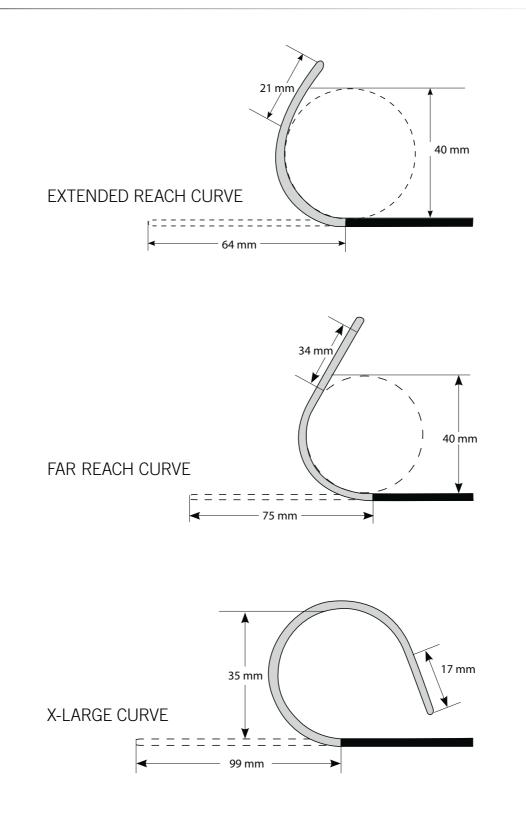

Information contained herein for distribution outside of the U.S. only. Electrophysiology International Catalogue

©2013 St. Jude Medical. All Rights Reserved.

Therapy<sup>™</sup> Ablation Catheter (4 & 8 mm uni-directional) and Therapy<sup>™</sup> Dual-8<sup>™</sup> Ablation Catheter (8 mm uni-directional) Curve Reference

Therapy<sup>™</sup> Ablation Catheter (4 & 8 mm) and Therapy<sup>™</sup> Dual-8<sup>™</sup> Ablation Catheter (8 mm uni-directional) Curve Reference

Information contained herein for distribution outside of the U.S. only. Electrophysiology International Catalogue ©2013 St. Jude Medical. All Rights Reserved.