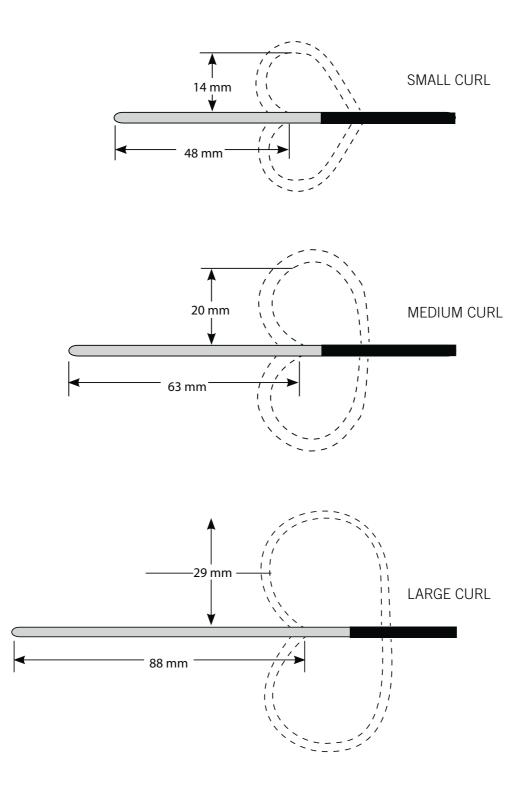

Livewire<sup>™</sup> TC Ablation Catheter (4 mm bi-directional) Curve Reference

Information contained herein for distribution outside of the U.S. only.

Electrophysiology International Catalogue ©2013 St. Jude Medical. All Rights Reserved.