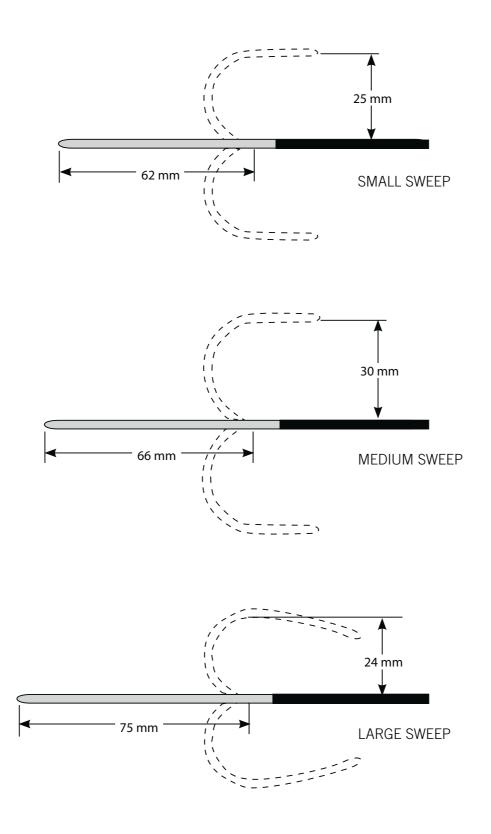

Information contained herein for distribution outside of the U.S. only. Electrophysiology International Catalogue

©2013 St. Jude Medical. All Rights Reserved.

Therapy<sup>™</sup> Ablation Catheter (4 & 8 mm uni-directional) and Therapy<sup>™</sup> Dual-8<sup>™</sup> Ablation Catheter (8 mm uni-directional) Curve Reference

Therapy<sup>™</sup> Ablation Catheter (4 & 8 mm) and Therapy<sup>™</sup> Dual-8<sup>™</sup> Ablation Catheter (8 mm uni-directional) Curve Reference

Information contained herein for distribution outside of the U.S. only. Electrophysiology International Catalogue ©2013 St. Jude Medical. All Rights Reserved.