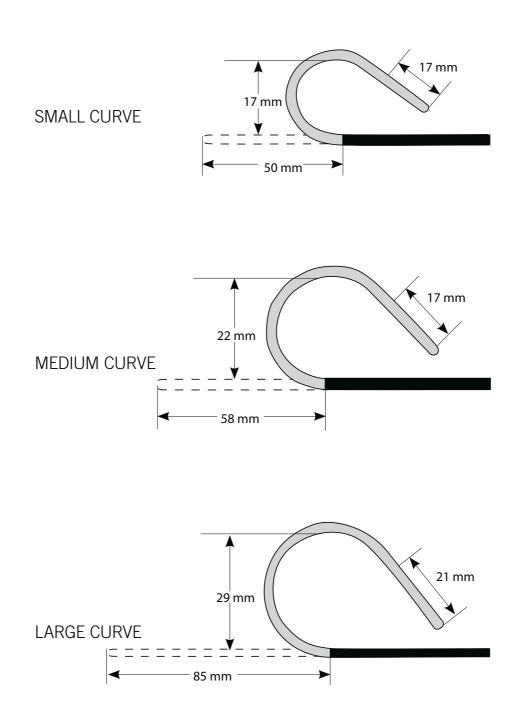

Livewire<sup>™</sup> TC Ablation Catheter (4 & 8 mm uni-directional) Curve Reference

Livewire<sup>™</sup> TC Ablation Catheter (4 & 8 mm uni-directional) Curve Reference

Information contained herein for distribution outside of the U.S. only. Electrophysiology International Catalogue

©2013 St. Jude Medical. All Rights Reserved.

Safire<sup>™</sup> Ablation Catheter (4 & 8 mm bi-directional) Curve Reference

Safire<sup>™</sup> Ablation Catheter (4 & 8 mm bi-directional) Curve Reference