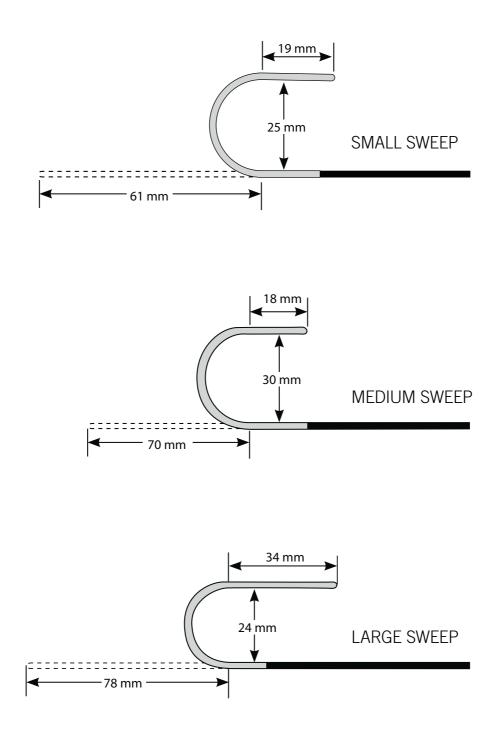

Livewire<sup>™</sup> TC Ablation Catheter (4 & 8 mm uni-directional) Curve Reference

Livewire<sup>™</sup> TC Ablation Catheter (4 & 8 mm uni-directional) Curve Reference

Information contained herein for distribution outside of the U.S. only. Electrophysiology International Catalogue