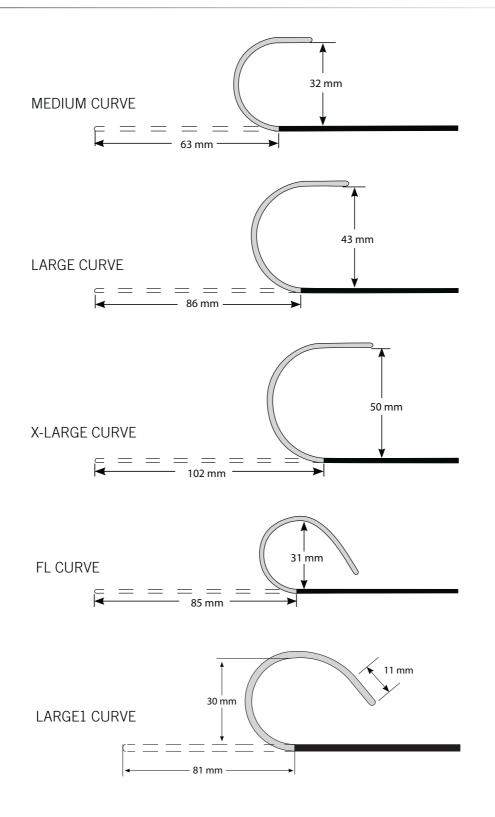

Livewire<sup>™</sup> TC Ablation Catheter (4 mm bi-directional) Curve Reference

Information contained herein for distribution outside of the U.S. only.

Electrophysiology International Catalogue ©2013 St. Jude Medical. All Rights Reserved.