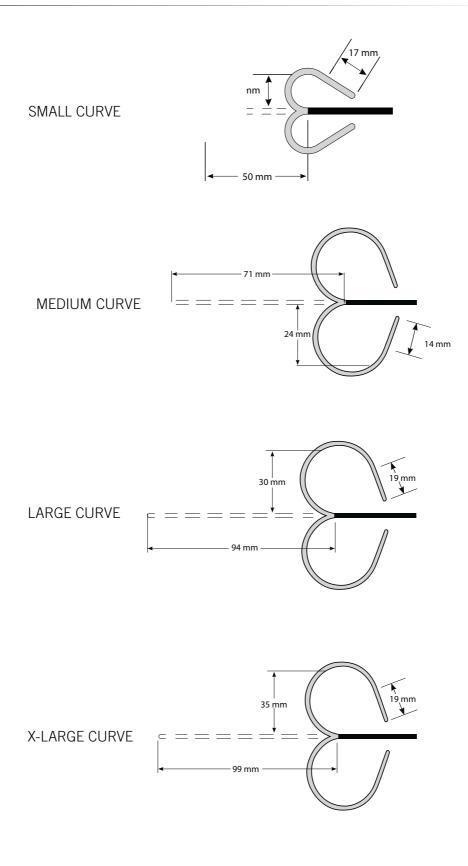

©2013 St. Jude Medical. All Rights Reserved.

Therapy<sup>™</sup> Cool Path<sup>™</sup> Duo, Therapy<sup>™</sup> Cool Flex<sup>™</sup> and Contact<sup>™</sup> Therapy<sup>™</sup> Cool Path<sup>™</sup> Duo Ablation Catheters 4 mm Tip Curve Reference

Safire<sup>™</sup> BLU<sup>™</sup> Duo and Therapy<sup>™</sup> Cool Path<sup>™</sup> Duo Ablation Catheters (Bi-directional) 4 mm Tip Curve Reference

Information contained herein for distribution outside of the U.S. only.