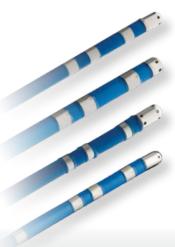

# Therapy™ Cool Path™ Family of Irrigated Ablation Catheters

The Right Catheter for Each
Patient and Procedure

- Therapy Cool Path
- Therapy Cool Path Duo™
- Therapy Cool Path PLUS™

All with high irrigation flow for effective creation of larger and deeper lesions