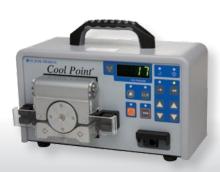

#### Cool Point™ Pump

Completely Integrated Design

- Plug-and-play use with the IBI generator
- Fully programmable flow rates
- Total irrigation volume displayed
- Exclusive in-line pressure transducer for added performance and safety