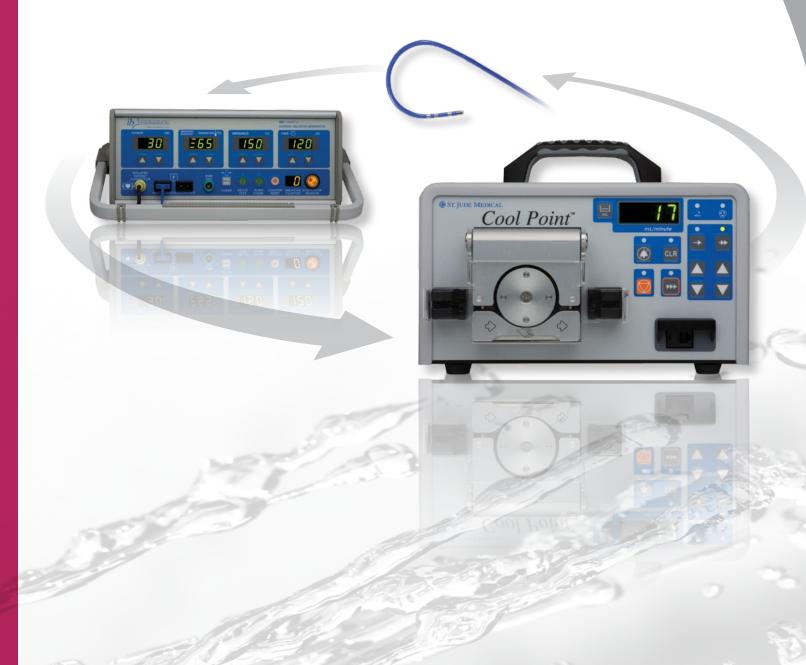

### **Connecting control, safety, and performance**

#### Cool Point™ Pump

Completely Integrated Design

- Plug-and-play use with the IBI generator
- Fully programmable flow rates
- Total irrigation volume displayed
- Exclusive in-line pressure transducer for added performance and safety

#### IBI-1500T11 Generator

Fully Featured. Easy to Use.

- Automated communication with the Cool Point pump
- Real-time display of pump status and performance
- Optional remote control for added convenience