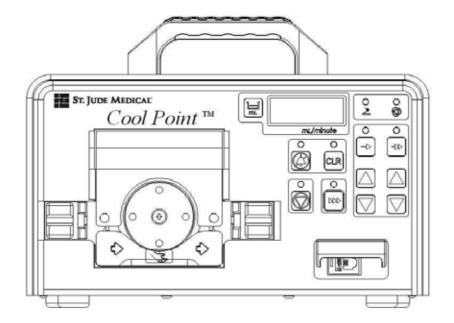

# Cool Point™ Irrigation Pump

# Product Highlights

- Peristaltic pump
- Two-way communication with the IBI-1500T11 Cardiac Ablation Generator
- 2 microliter bubble detectors
- In-line pressure sensor to detect downstream occlusion
- Compact, lightweight design
- Ergonomic carrying handle
- Includes: Irrigation Pump, Power Cord, Tubing Set, Pole Clamp, 1779 Connecting Cable, Operator's Manual