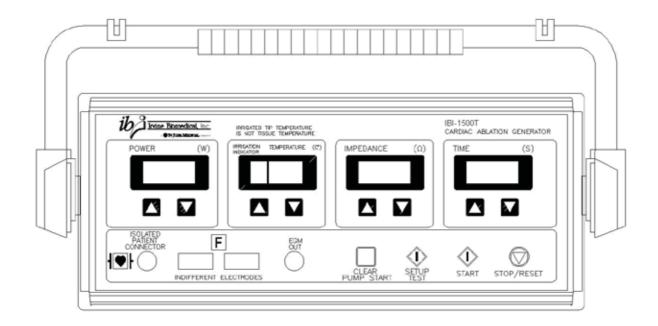

### IBI-1500T11 Cardiac Ablation Generator

# Product Highlights

- High-power output up to 150 watts
- Temperature and power controlled generator
- Two way communication with the Cool Point™ Irrigation Pump