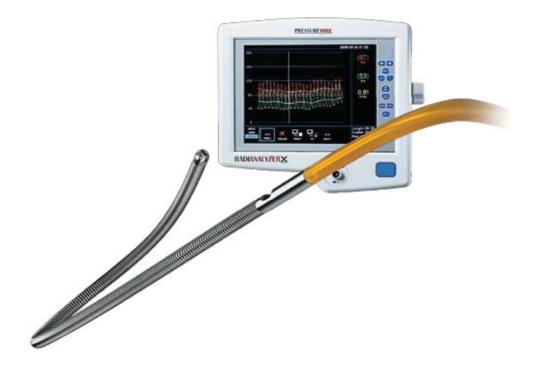

## PressureWire<sup>™</sup> Certus<sup>™</sup> FFR Measurement System

## Product Highlights

- A continuous taper core wire provides excellent torque response for excellent maneuverability in tortuous anatomies
- Used together with RadiAnalyzer<sup>™</sup> Xpress (sold seperately)
- Optimized sensor-to-wire transition enhances ability to navigate sharp-angled side branches and makes less sensitive to prolapse
- Patented high fidelity sensor technology for simultaneous measurement of pressure (FFR), flow (CFR), microcirculatory resistance (IMR\*) and intravascular temperature
- Together with RadiAnalyzer<sup>™</sup> Xpress forms an advanced measurement system
- Polymer sleeve isolates cabling to protect electronics increasing signal reliability