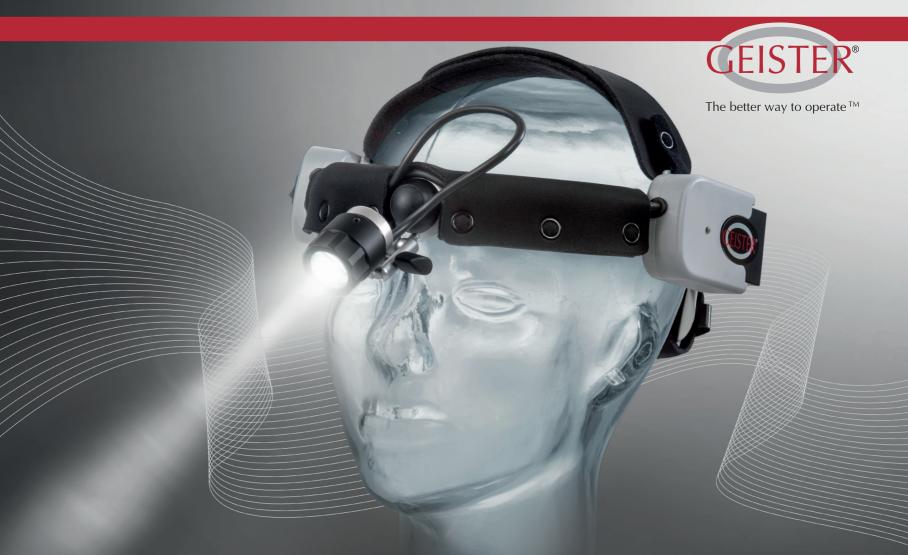

AZURE<sup>TM</sup> Neo Cordless LED Headlight

The better way to operate ™

## AZURE™ Neo Cordless LED Headlight

02-2200 300000 Lux, extra lightweight (376 g with 2 batteries) Spot 12cm/4 3/4", with touch dimmer, focusable, Operating time with 2 batteries > 7 hours complete with desktop charger, 4 Li-lon batteries and wall plug transformer in case