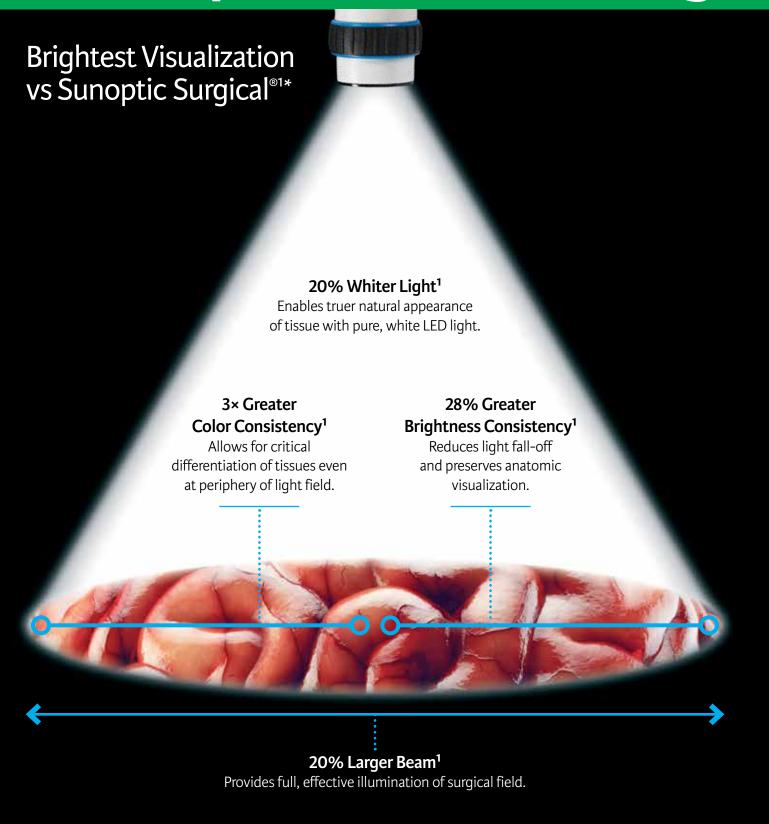

# Brightest Visualization¹\* 20% Whiter Light Comfort Design 3× Greater Color Consistency Cranial Cushion Technology 28% Greater Brightness Consistency Conforming Occipital Architecture 20% Larger Beam Ergonomic Headband Design

References: 1. Data on file. Integra LifeSciences. Plainsboro, NJ, USA \*All comparisons vs Sunoptic SSL-9500.