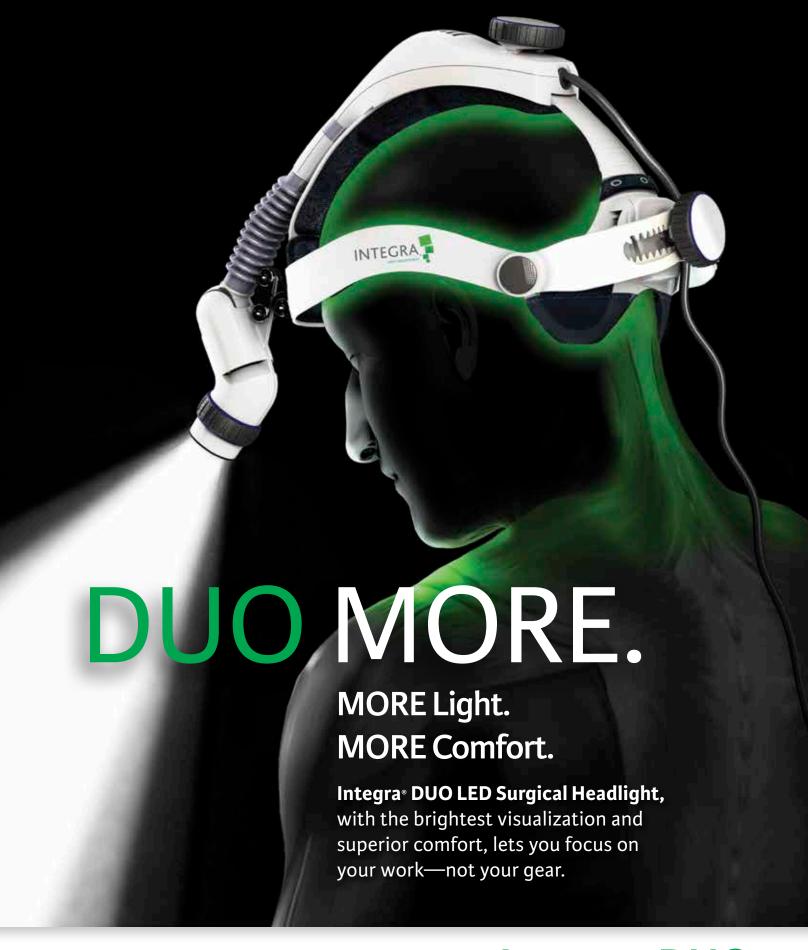

## Integra DUO LED Surgical Headlight

Why "Make Do"
When You Can "DUO More"?

Ordinary surgical headlight systems come with discomfort, fatique, irritation, and compromise.

It's time to experience the Integra DUO More Difference: Integra DUO LED surgical headlights deliver the brightest visualization and superior comfort, so you can focus on what matters most.

### WHAT MATTERS MOST TO YOU?