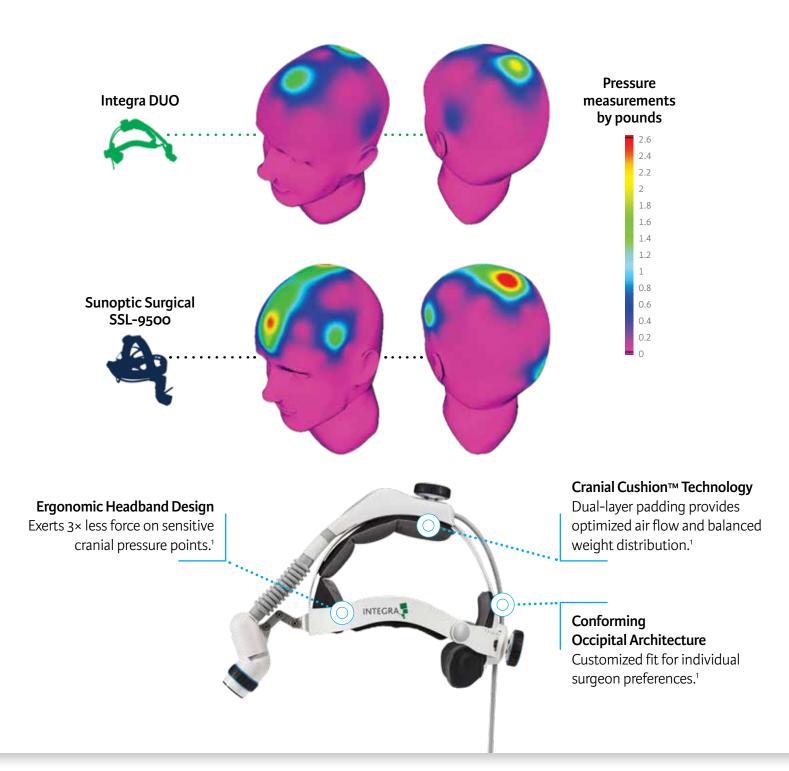

### Superior Comfort vs Sunoptic Surgical<sup>1\*</sup>

# Brightest Visualization¹\* 20% Whiter Light Comfort Design 3× Greater Color Consistency Cranial Cushion Technology 28% Greater Brightness Consistency Conforming Occipital Architecture 20% Larger Beam Ergonomic Headband Design

References: 1. Data on file. Integra LifeSciences. Plainsboro, NJ, USA \*All comparisons vs Sunoptic SSL-9500.