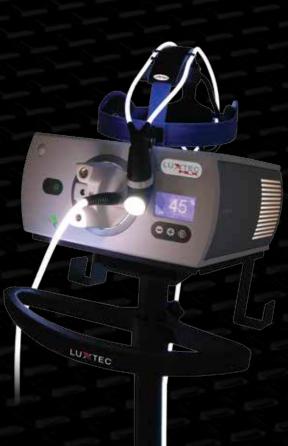

### Premium light output

Smart fan technology

- 1000+ hours of lamp life
- Bright and white xenon light for deep cavity procedures

### Multiport

Storz, Wolf, Olympus, ACMI