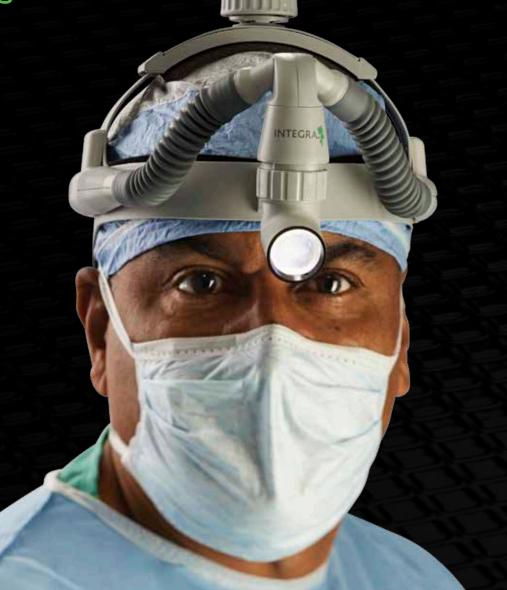

### Consistent light output

Premium Visualization Supports Better Surgical Outcomes

The Integra LED yields consistent lumen output throughout the entire spot size, providing true shadow-free light.

Light closest to natural, white light will reflect anatomical colors more accurately

- 350+ lumens guaranteed after 20 min burn in on highest setting
- Produces accurate color rendition to maximize visualization of critical anatomy