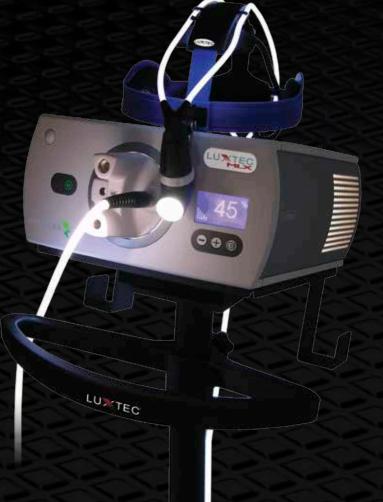

### Premium light output

Smart fan technology

- 1000+ hours of lamp life
- Bright and white xenon light for deep cavity procedures

### Multiport

Storz, Wolf, Olympus, ACMI